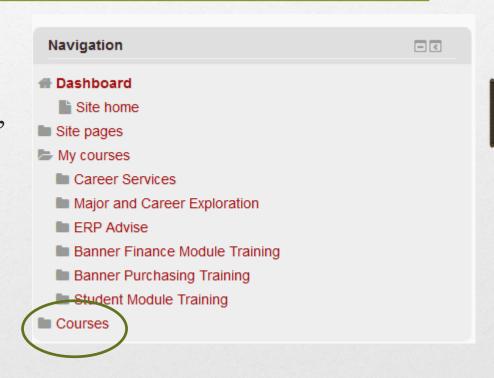

## Major and Career Exploration Class

- Log into your
  Moodle Account
- Click on "Courses" in the Navigation block on the left side of page