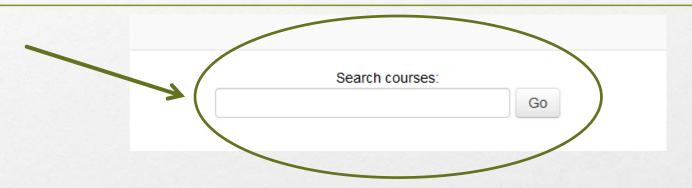

## Major and Career Exploration Class

- At the top of the next page, type: Major and Career Exploration in the "Search courses" search bar
- Click the "Go" button